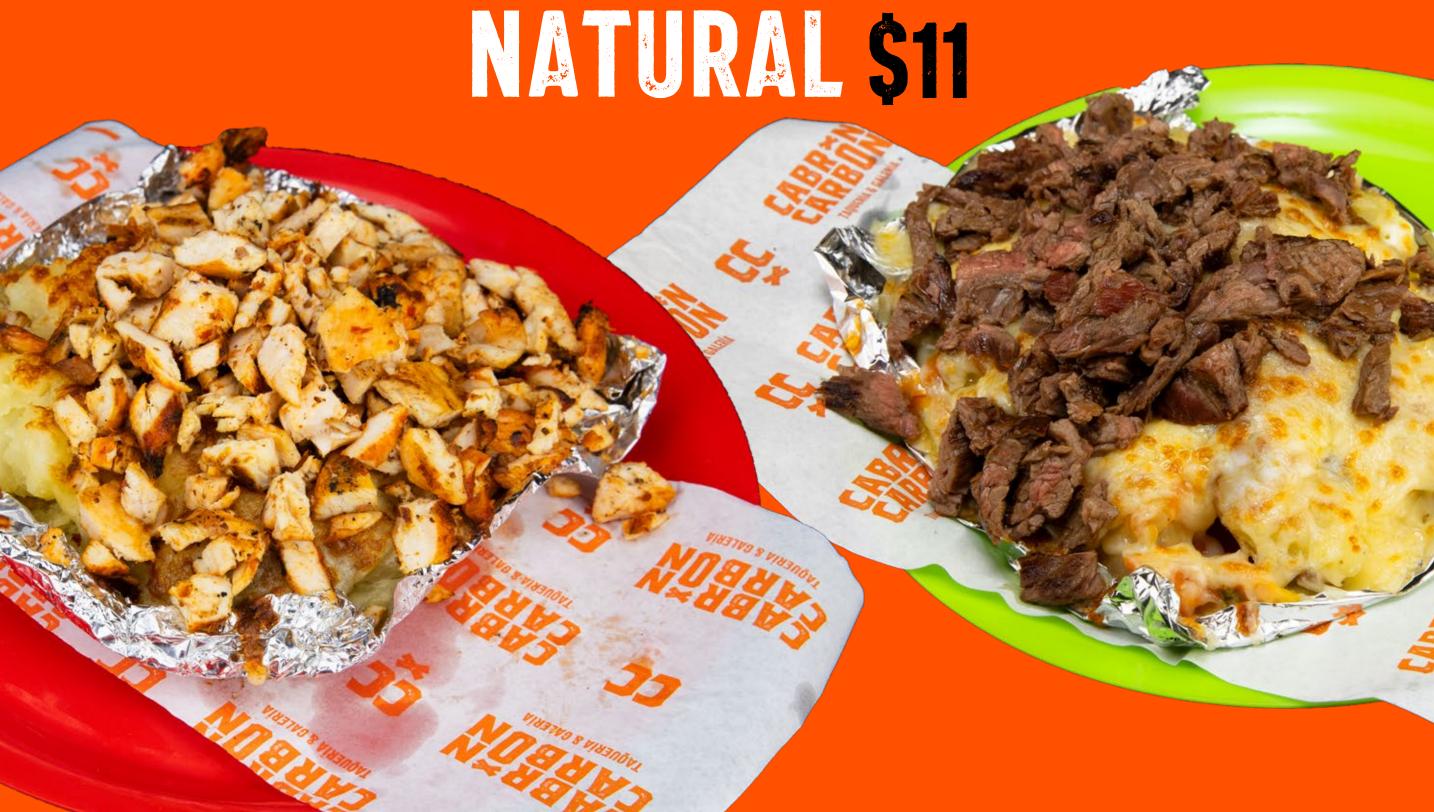

## DA DA ASADA

Potatoe cooked on the grill with cheese, butter and any protein of your choice

515.0 