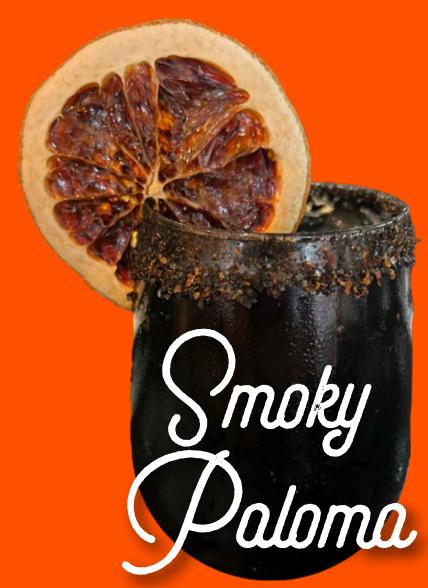

Tequila Jimador Silver, pomegranate, fresh lime, agave, soda watter

Mezcal Unión, select aperitivo, fresh lime, squirt, activated charcoal.

Pineapple juice Mezcal Unión, fresh lime, soda water.

Tequila Jimador Silver, fresh lime, jamaica water & agave.

STI EACH ONE

Mezcal Unión, Orange liquor, fresh lime, agave.

Tequila Jimador Silver, fresh lime, watermelon juice, jalapeño, salt

Mezcal Unión, fresh lime, soda wáter, salt.

Hypnotic, X rated, Sprite.

Licor 43, Unión, Nespresso Coffee