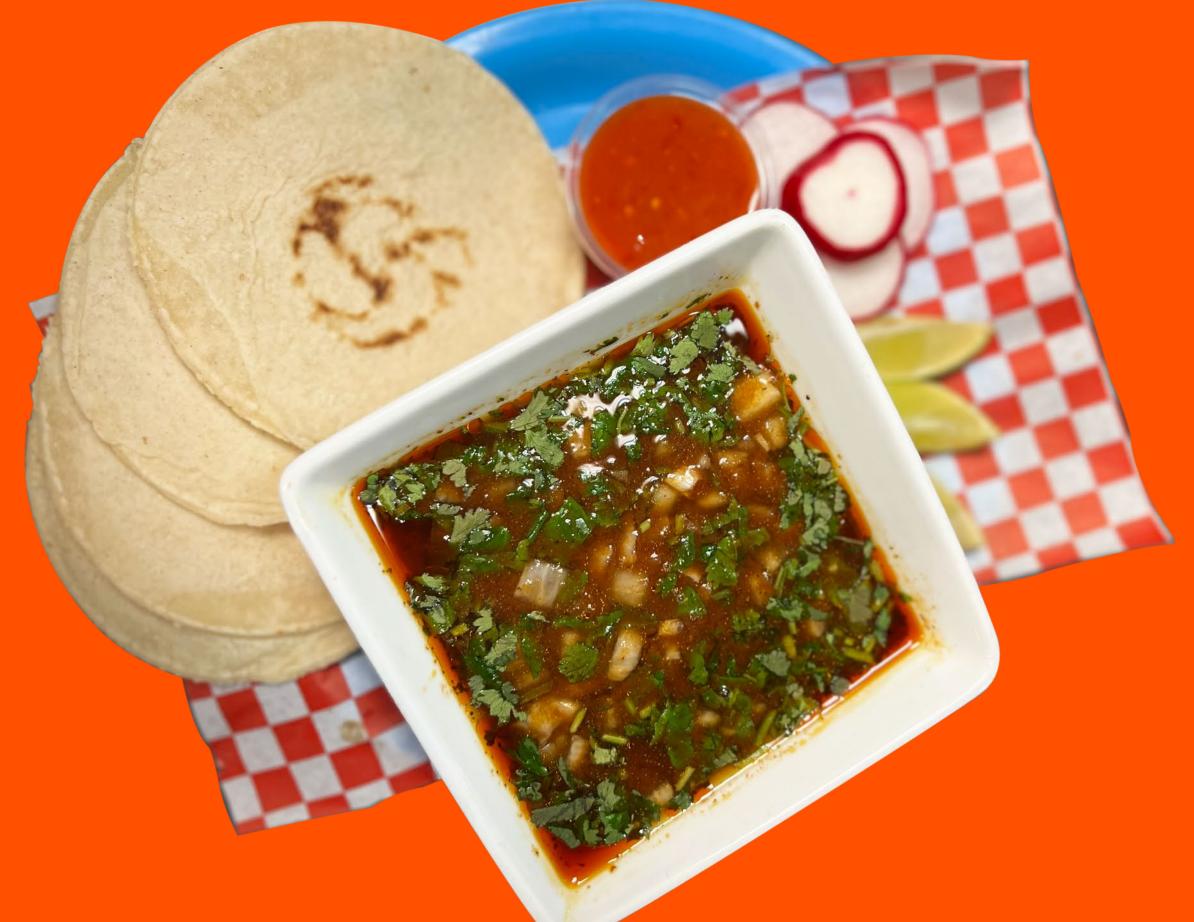

# 

Birria consomé with side of choice of tortillas corn or flour

CHIPS & SALSA \$4.50

CHIPS & GUACAMOLE \$6.50