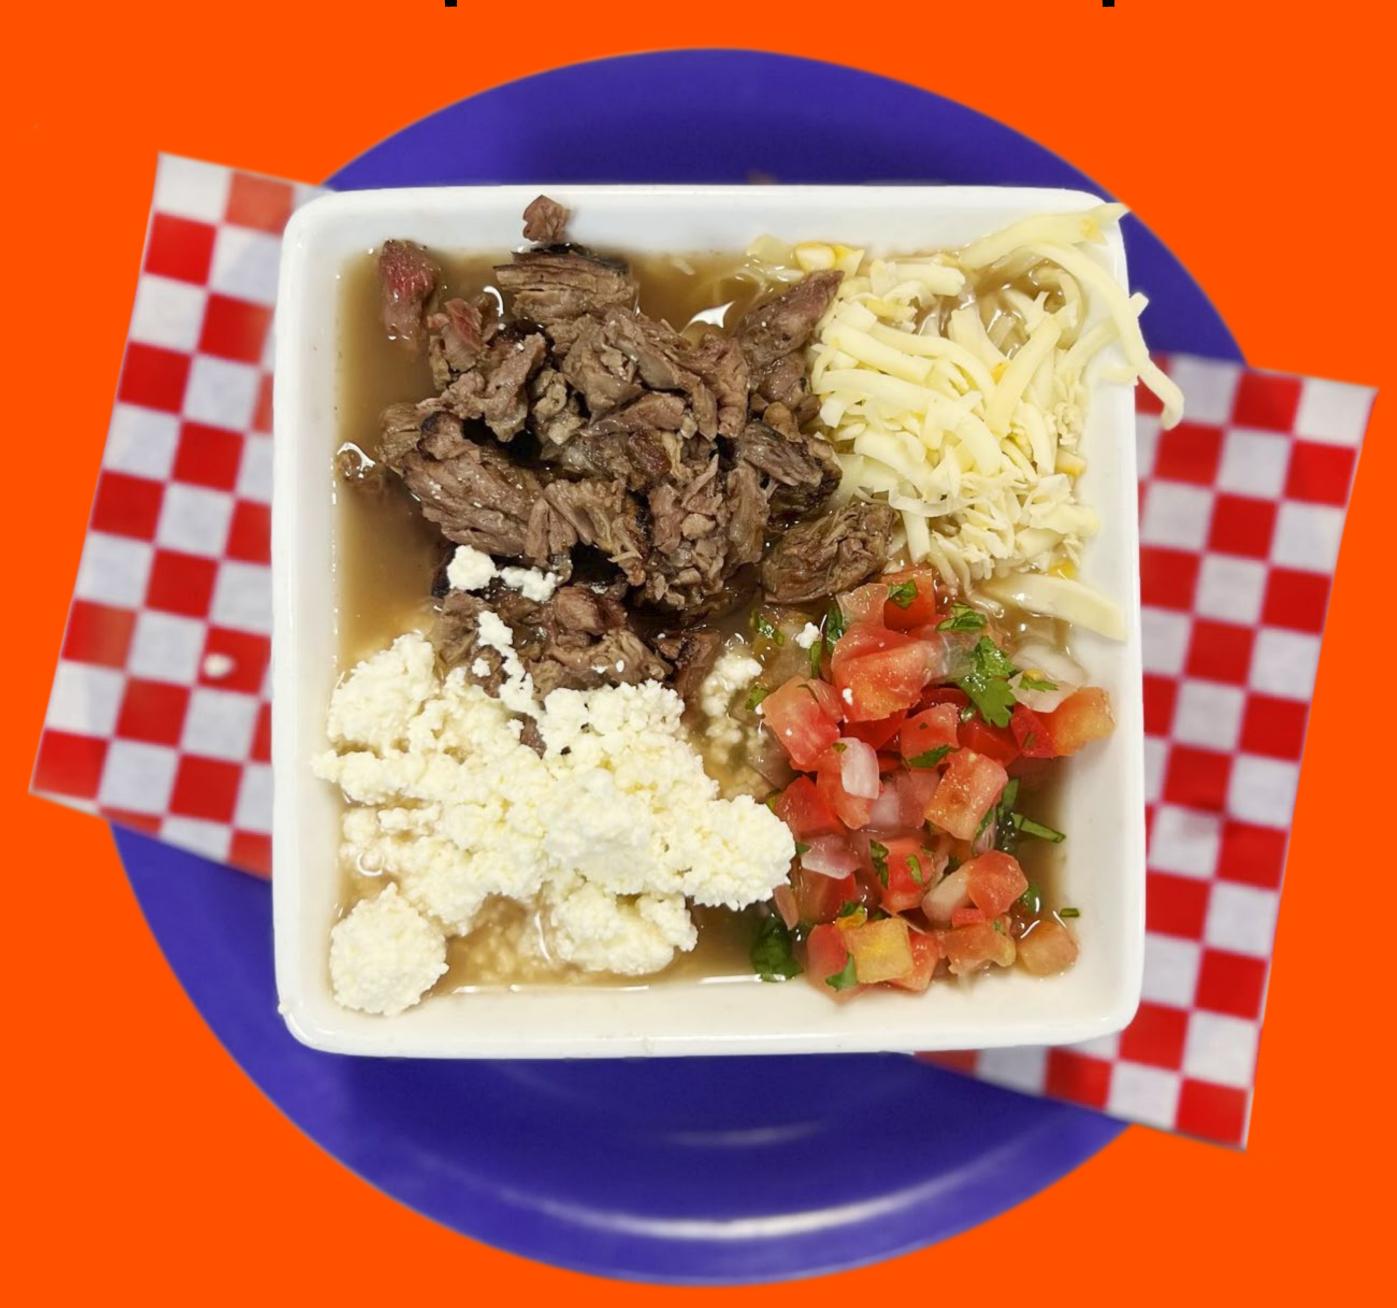

# 

Birria consomé with side of choice of tortillas corn or flour

CHIPS & SALSA \$4.50

CHIPS & GUACAMOLE \$6.50