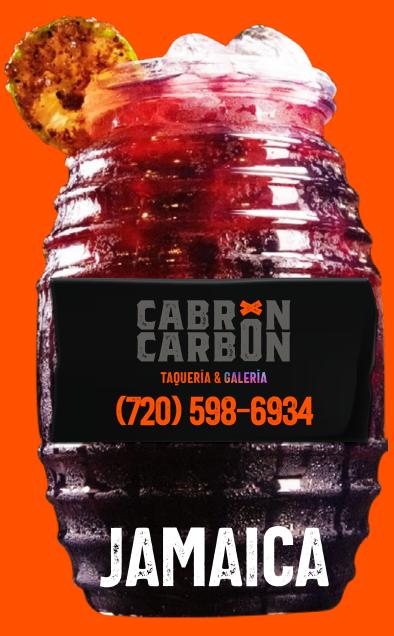

# AGUAS FRESCAS

Non-alcoholic water and fruit-based drinks

SMALL \$5.50
LARGE \$10