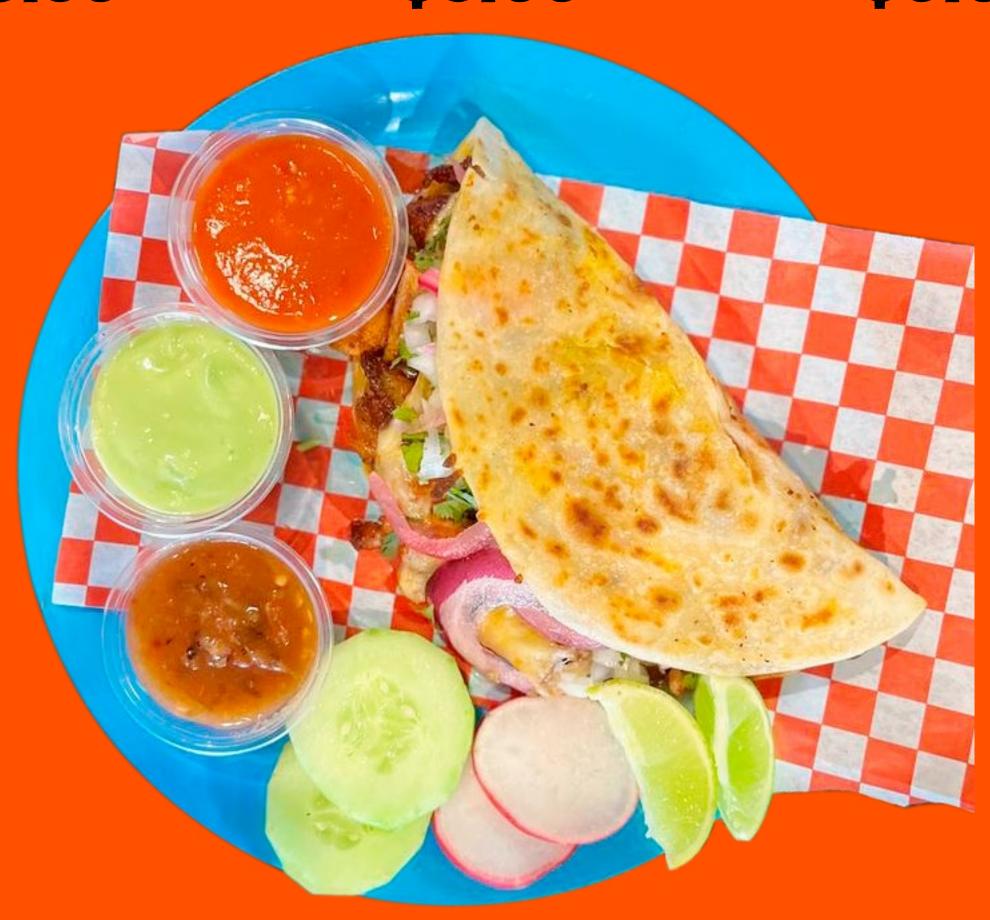

### OUESABIRRIA FLOUR TORTILLA \$10

9" Flour tortilla with Chihuahua cheese and birria