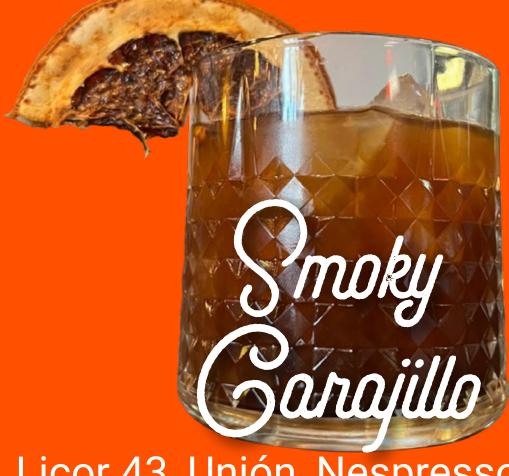

STI EACH ONE

Mezcal Unión, Orange liquor, fresh lime, agave.

Tequila Jimador Silver, fresh lime, watermelon juice, jalapeño, salt

Mezcal Unión, fresh lime, soda wáter, salt.

Hypnotic, X rated, Sprite.

Licor 43, Unión, Nespresso Coffee