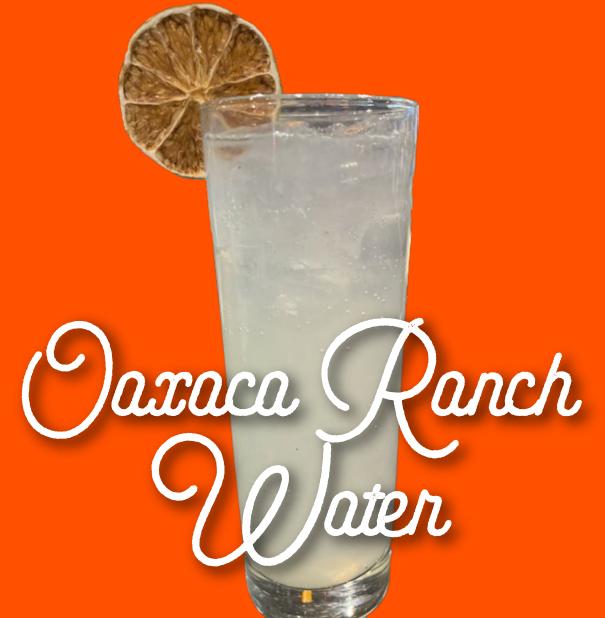

Tequila Jimador Silver, pomegranate, fresh lime, agave, soda watter

Mezcal Unión, select aperitivo, fresh lime, squirt, activated charcoal.

Pineapple juice Mezcal Unión, fresh lime, soda water.

Tequila Jimador Silver, fresh lime, jamaica water & agave.