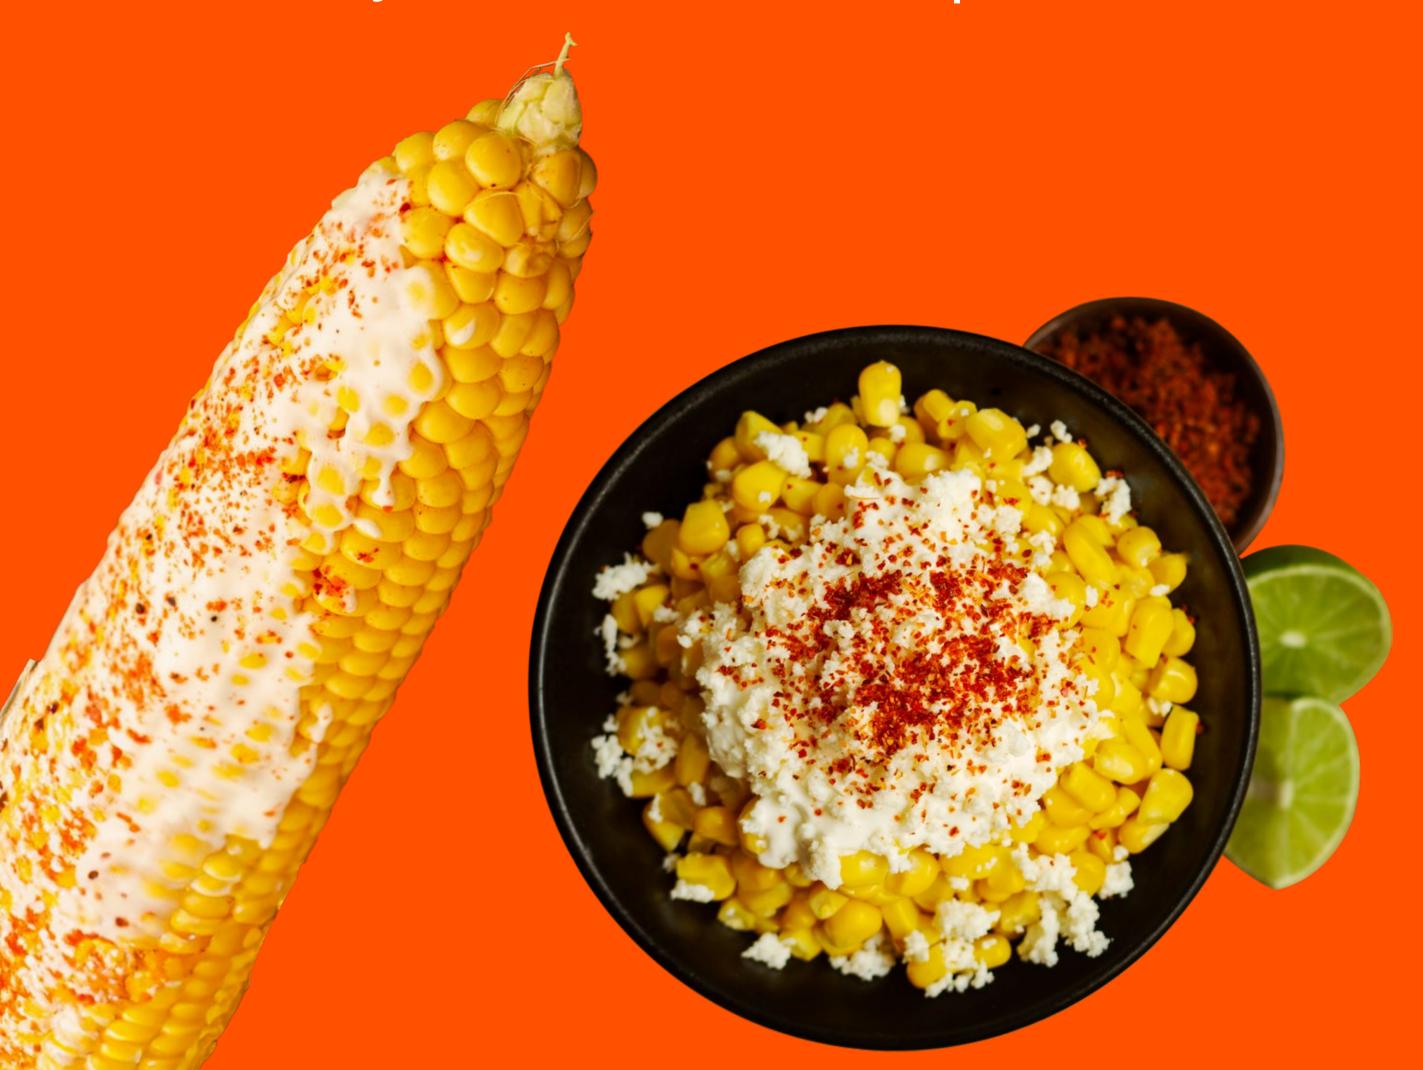

## ESQUITES

Corn kernels adorned with mayo, Cotija cheese, and chili powder

## 

Street-style Mexican corn with mayo, Cotija cheese, and chili powder.